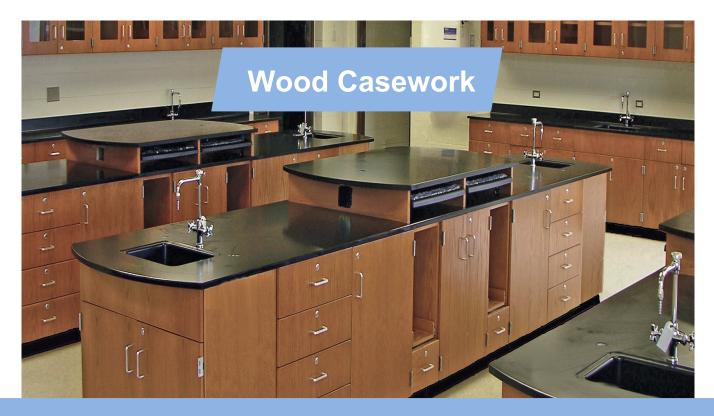

## Wood Casework

## **Premier Wood Cabinets**

Our wood laboratory cabinets are made from hand selected premium rift cut oak grade A veneers, featuring a solid mortise/tenon top frame, doweled, glued and screwed European construction. Robotically applied environmental finishes are chemically resistant resulting in beautiful board room quality furniture. Cabinets are stained inside and out allowing for relocation during laboratory renovations. Drawer glides are full extension heavy duty designed for commercial/industrial applications. Cabinet pulls and hinges are laboratory grade stainless

steel. ICI's wood laboratory furniture has been independently tested and is SEFA 8 compliant. All of our products are supported by a 3 year warranty. We bring quality, warmth and durability to your laboratory. All wood laboratory cabinets come in ICI's chemically resistant "Amber" finish.