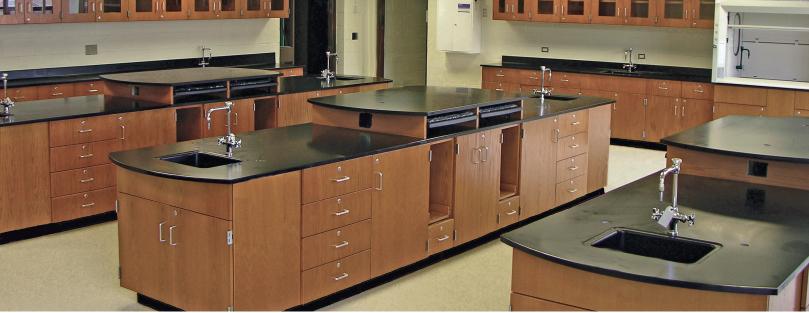

## Wood Casework

## **Premier Wood Cabinets**

Our wood laboratory cabinets are made from hand selected premium rift cut oak grade A veneers, featuring a solid mortise/tenon top frame, doweled, glued and screwed European construction. Robotically applied environmental finishes are chemically resistant resulting in beautiful board room quality furniture. Cabinets are stained inside and out allowing for relocation during laboratory renovations. Drawer glides are full extension heavy duty designed for commercial/industrial applications. Cabinet pulls and hinges are laboratory grade stainless

steel. ICI's wood laboratory furniture has been independently tested and is SEFA 8 compliant. All of our products are supported by a 3 year warranty. We bring quality, warmth and durability to your laboratory. All wood laboratory cabinets come in ICI's chemically resistant "Amber" finish.