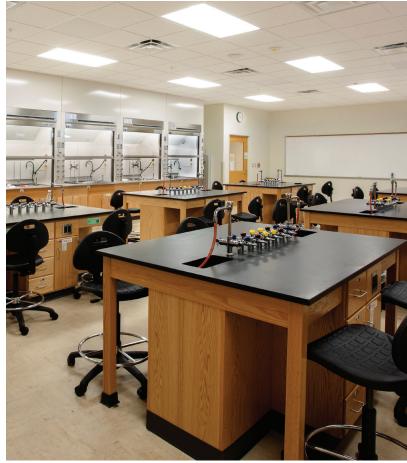

## **Premier Wood Cabinets**

Our wood laboratory cabinets are made from hand selected premium rift cut oak grade A veneers, featuring a solid mortise/tenon top frame, doweled, glued and screwed European construction. Robotically applied environmental finishes are chemically resistant resulting in beautiful board room quality furniture. Cabinets are stained inside and out allowing for relocation during laboratory renovations. Drawer glides are full extension heavy duty designed for commercial/industrial applications. Cabinet pulls and hinges are laboratory grade stainless

steel. ICI's wood laboratory furniture has been independently tested and is SEFA 8 compliant. All of our products are supported by a 3 year warranty. We bring quality, warmth and durability to your laboratory. All wood laboratory cabinets come in ICI's chemically resistant "Amber" finish.