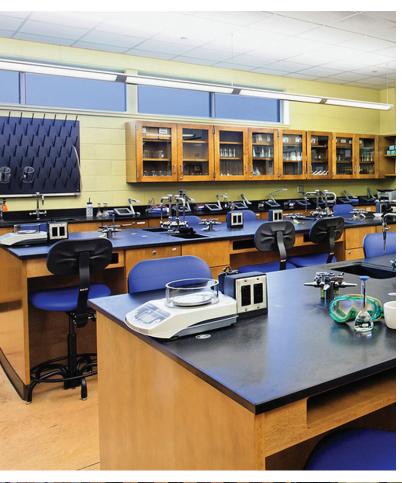

## **Premier Wood Cabinets**

Our wood laboratory cabinets are made from hand selected premium rift cut oak grade A veneers, featuring a solid mortise/tenon top frame, doweled, glued and screwed European construction. Robotically applied environmental finishes are chemically resistant resulting in beautiful board room quality furniture. Cabinets are stained inside and out allowing for relocation during laboratory renovations. Drawer glides are full extension heavy duty designed for commercial/industrial applications. Cabinet pulls and hinges are laboratory grade stainless

steel. ICI's wood laboratory furniture has been independently tested and is SEFA 8 compliant. All of our products are supported by a 3 year warranty. We bring quality, warmth and durability to your laboratory. All wood laboratory cabinets come in ICI's chemically resistant "Amber" finish.