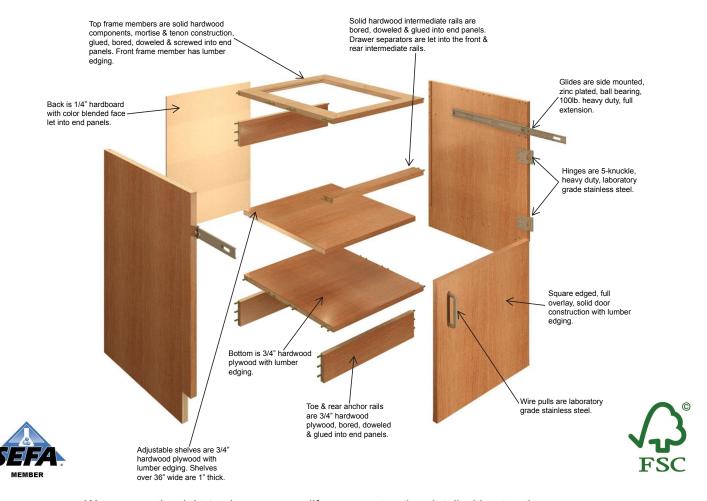

## **Premier Wood Cabinets**

Our wood laboratory cabinets are made from hand selected premium rift cut oak grade A veneers, featuring a solid mortise/tenon top frame, doweled, glued and screwed European construction. Robotically applied environmental finishes are chemically resistant resulting in beautiful board room quality furniture. Cabinets are stained inside and out allowing for relocation during laboratory renovations. Drawer glides are full extension heavy duty designed for commercial/industrial applications. Cabinet pulls and hinges are laboratory grade stainless

steel. ICI's wood laboratory furniture has been independently tested and is SEFA 8 compliant. All of our products are supported by a 3 year warranty. We bring quality, warmth and durability to your laboratory. All wood laboratory cabinets come in ICI's chemically resistant "Amber" finish.

#### Please contact your Furniture Specialist for current lead times, as they vary per season.

Our complete program includes: Maples, Oaks, Cherry, Bamboo, European Steamed Beech, American White Ash, or other Exotic Species. Also, select from Seven Premier Finishes or a customized one to suit your project.